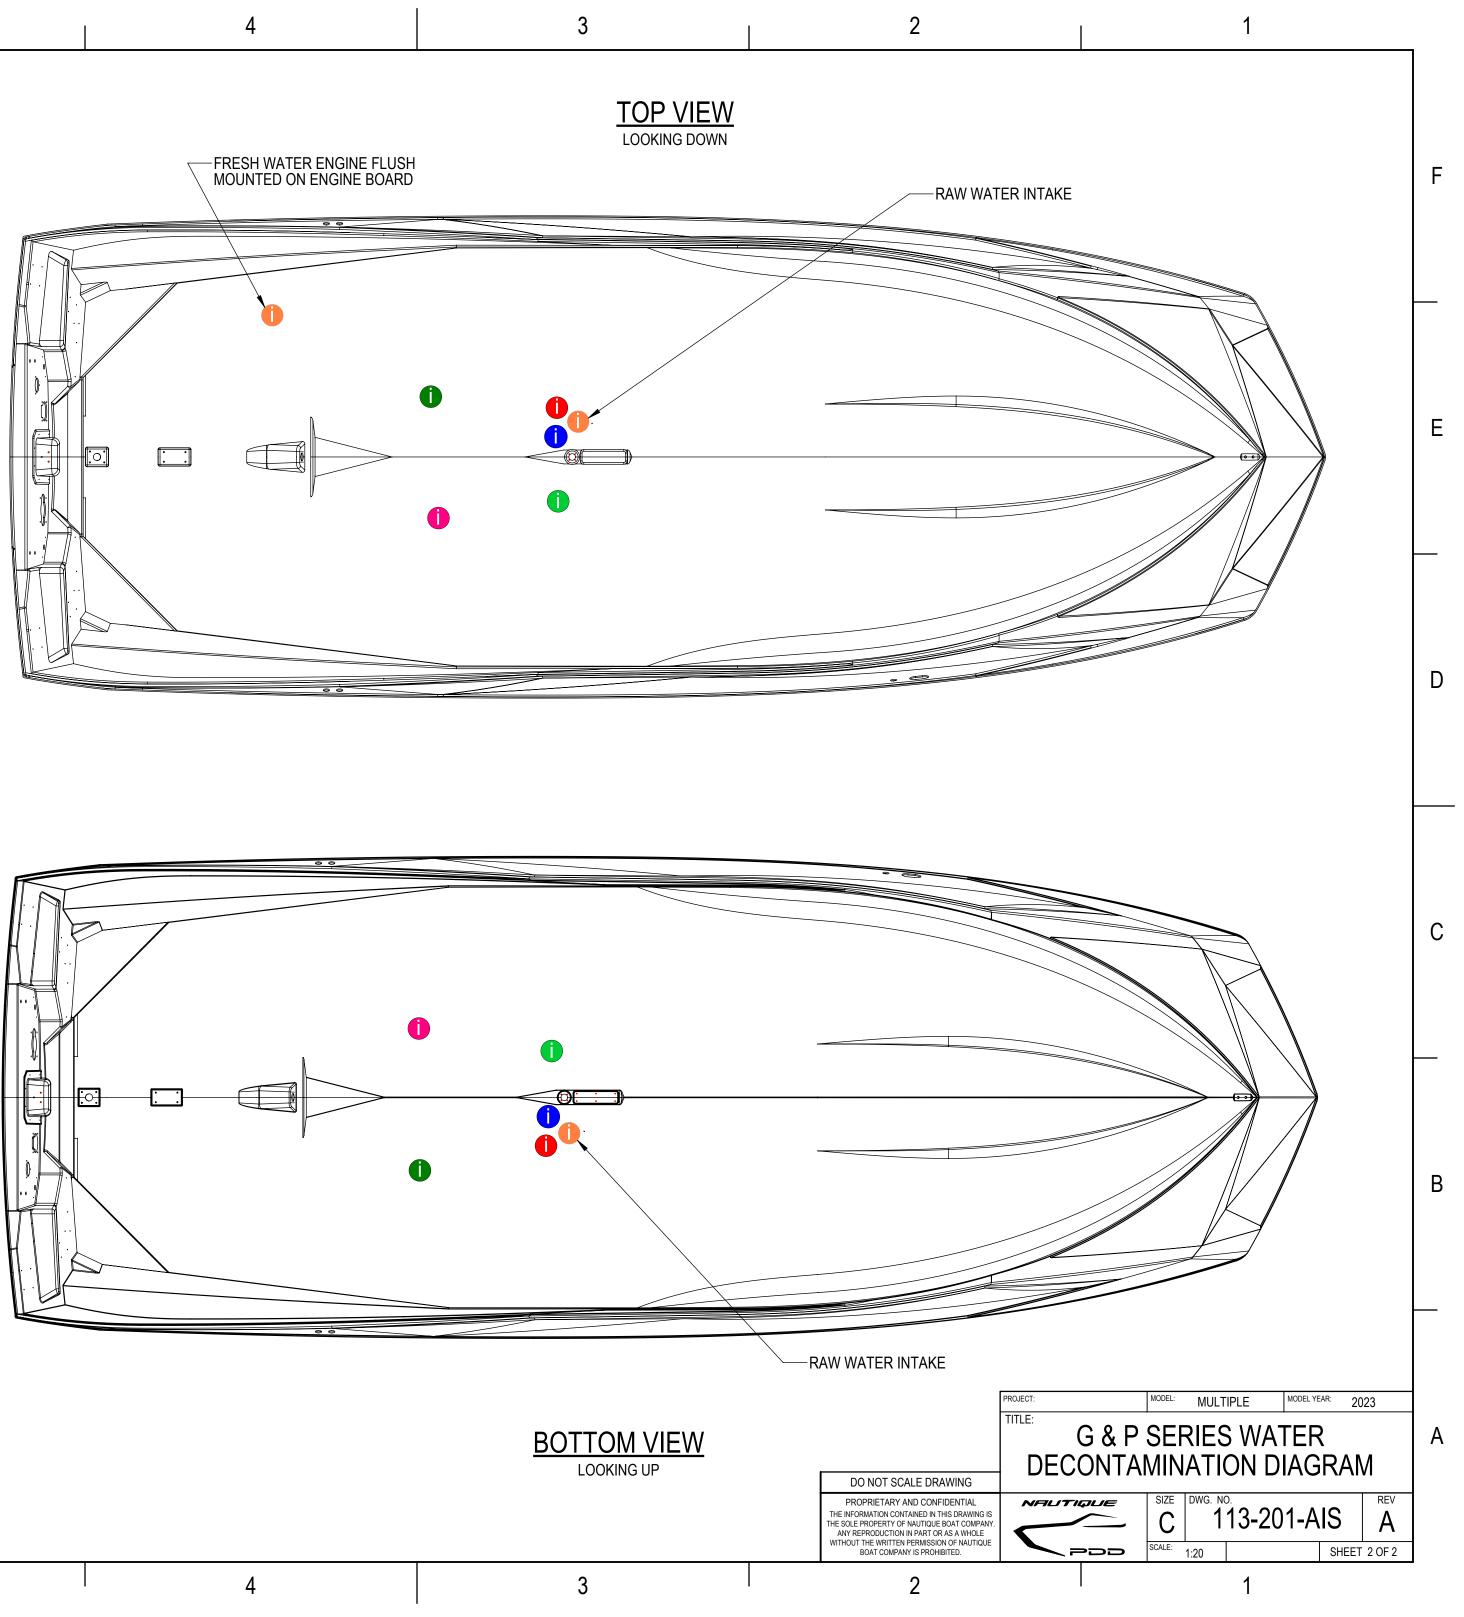

## 5

## WATER INTAKE KEY

| 1 | FRONT BALLAST INLET                                           |
|---|---------------------------------------------------------------|
| 0 | PORT REAR BALLAST INLET                                       |
| 0 | PORT REAR SUPPLEMENTAL BALLAST<br>OUTLET (OPTIONAL EQUIPMENT) |
| 0 | ENGINE INTAKE                                                 |
|   | STBD REAR BALLAST INTAKE                                      |
| 0 | STBD REAR SUPPLEMENTAL BALLAST<br>OUTLET (OPTIONAL EQUIPMENT) |
|   |                                                               |

## NOTES:

F

Е

D

С

В

А

- ENGINE WATER EXITS BOAT THROUGH SURF PIPE EXHAUST WHEN RUNNING 1.
- RED HANDLE RAW WATER INTAKE BALL VALVE TO BE CLOSED IF DECONTAMINATING THROUGH FRESH WATER FLUSH & ENGINE RUNNING 2.

## <u>G23 SHOWN</u> G21, G25, P23 & P25 SIMILIAR

6

5